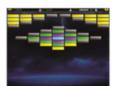

## Advanced Interactive Upper Limb Rehabilitation

AP-5828 COG-Trainer

COG-Trainer is an advanced, interactive upper limb rehabilitation concept. A complete system, which combines full range of sensor-equipped hardware with virtual reality software. After initial Range of Motion (ROM) measurement, patients are guided through individually adapted, interactive rehabilitation exercises, which simulate activities of daily living (ADL). Biofeedback programme accelerates rehabilitation speed and cognitive function. Software includes a comprehensive reporting feature for easy tracking of patient's progress.

#### Software features

- Exercise for every direction
- ▶ Evaluation of a patient's ROM and Eye-Hand coordination
- ▶ Automatic transfer of a patient's ROM to game setting
- ▶ Progress reports of multiple sessions over time
- Cognitive and Eye-Hand coordination training

#### User-friendly and intuitive!

►Exercise for every direction ►Adjust difficulty & exercise time

ROM evaluation

Eye-hand evaluation

Progress reports

Cognitive and Eye-hand training