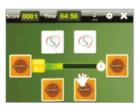

#### Training mode

#### Report

Cog-Trainer intends
to train your upper limb
through diverse and
exciting biofeedback
games.

| 1 | 134<br>100<br>100 | Exercise Info | 0 |
|---|-------------------|---------------|---|
|   |                   |               |   |
|   | 01-22             | 76.5%         | Δ |
|   |                   |               |   |
|   |                   |               |   |