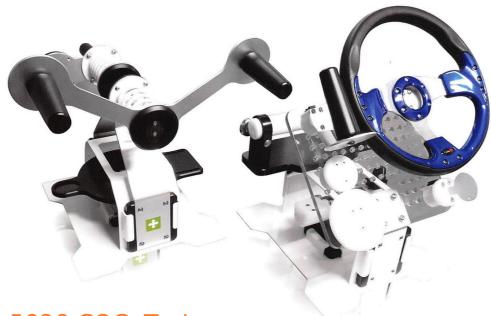

## Advanced Interactive Upper Limb Rehabilitation

AP-5828 COG-Trainer

COG-Trainer is an advanced, interactive upper limb rehabilitation concept. A complete system, which combines full range of sensor-equipped hardware with virtual reality software. After initial Range of Motion (ROM) measurement, patients are guided through individually adapted, interactive rehabilitation exercises, which simulate activities of daily living (ADL). Biofeedback programme accelerates rehabilitation speed and cognitive function. Software includes a comprehensive reporting feature for easy tracking of patient's progress.

## ADL Training

Door h

Driving whee

Advanced Software & Technology, Made in Korea