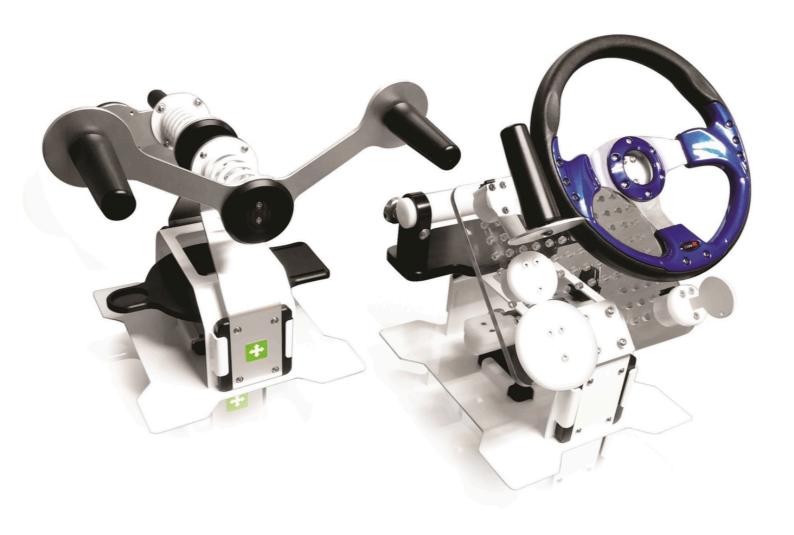

## Advanced Interactive Upper Limb Rehabilitation

AP-5828 COG-Trainer

COG-Trainer is an advanced, interactive upper limb rehabilitation concept. A complete system, which combines full range of sensor-equipped hardware with virtual reality software. After initial Range of Motion (ROM) measurement, patients are guided through individually adapted, interactive rehabilitation exercises, which simulate activities of daily living (ADL). Biofeedback programme accelerates rehabilitation speed and cognitive function. Software includes a comprehensive reporting feature for easy tracking of patient's progress.

## ADL Training

Door h

Driving whee

Advanced Software & Technology, Made in Korea