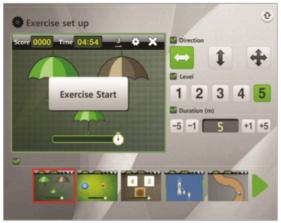

#### Software features

- Exercise for every direction
- ▶ Evaluation of a patient's ROM and Eye-Hand coordination
- ▶ Automatic transfer of a patient's ROM to game setting
- ▶ Progress reports of multiple sessions over time
- Cognitive and Eye-Hand coordination training

#### User-friendly and intuitive!

►Exercise for every direction ►Adjust difficulty & exercise time

ROM evaluation

Eye-hand evaluation

Progress reports

Cognitive and Eye-hand training

#### Training mode