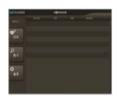

#### Report

Cog-Trainer intends
to train your upper limb
through diverse and
exciting biofeedback
games.

| 1 | 134<br>100<br>100 | Exercise Info | 0 |
|---|-------------------|---------------|---|
|   |                   |               |   |
|   | 01-22             | 76.5%         | Δ |
|   |                   |               |   |
|   |                   |               |   |