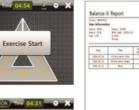

#### Report

Cog-Trainer intends
to train your upper limb
through diverse and
exciting biofeedback
games.

| 1 | 134<br>100<br>100 | Exercise Info | 0 |
|---|-------------------|---------------|---|
|   |                   |               |   |
|   | 01-22             | 76.5%         | Δ |
|   |                   |               |   |
|   |                   |               |   |