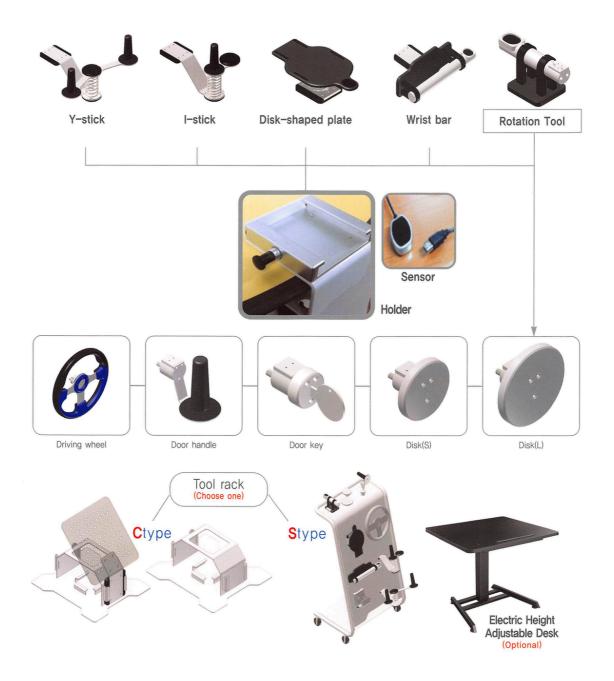

#### **Exerciser features**

- Cognitive exercise with tools for unilateral and bilateral hands
- ► Effective training on Activities of Daily Living (ADL)
- ▶ Plug & play wired sensor
- ► Spring-type support tor resistance and resilience
- Easy disinfection with washable material

## ADL Training

Door h

Driving whee

Advanced Software & Technology, Made in Korea