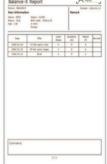

#### Report

Cog-Trainer intends
to train your upper limb
through diverse and
exciting biofeedback
games.

| 1 | 134<br>100<br>100 | Exercise Info | 0 |
|---|-------------------|---------------|---|
|   |                   |               |   |
|   | 01-22             | 76.5%         | Δ |
|   |                   |               |   |
|   |                   |               |   |