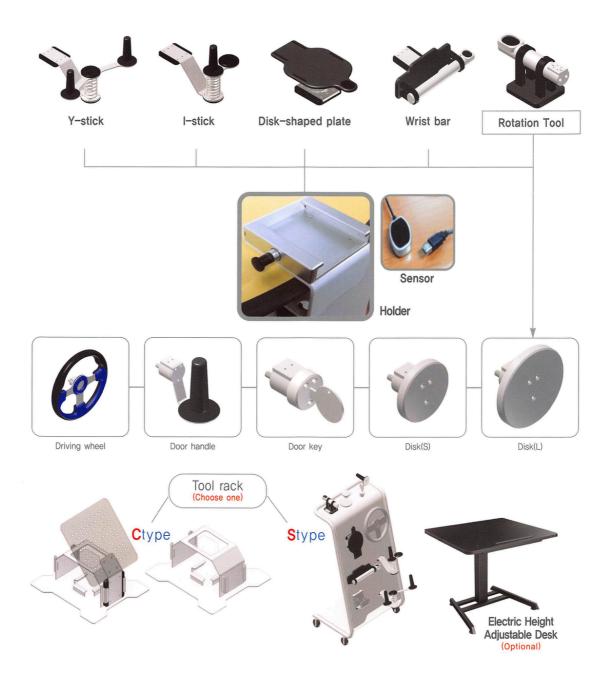

#### **Exerciser features**

- Cognitive exercise with tools for unilateral and bilateral hands
- ► Effective training on Activities of Daily Living (ADL)
- ▶ Plug & play wired sensor
- ► Spring-type support tor resistance and resilience
- Easy disinfection with washable material

## **ADL** Training

or key Door I

Driving wheel

Advanced Software & Technology, Made in Korea