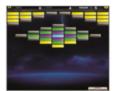

## Training mode

## Report

Cog-Trainer intends to train your upper limb through diverse and exciting biofeedback games.