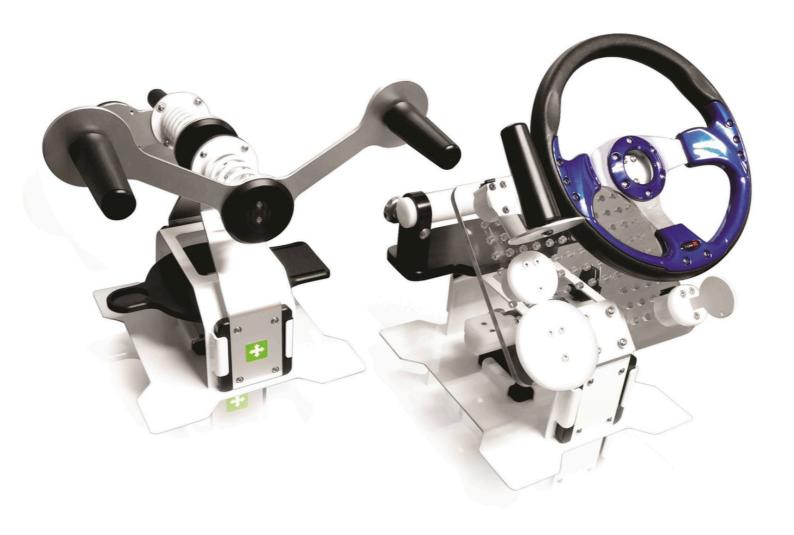

## Advanced Interactive Upper Limb Rehabilitation

AP-5828 COG-Trainer

COG-Trainer is an advanced, interactive upper limb rehabilitation concept. A complete system, which combines full range of sensor-equipped hardware with virtual reality software. After initial Range of Motion (ROM) measurement, patients are guided through individually adapted, interactive rehabilitation exercises, which simulate activities of daily living (ADL). Biofeedback programme accelerates rehabilitation speed and cognitive function. Software includes a comprehensive reporting feature for easy tracking of patient's progress.

#### **Exerciser features**

- Cognitive exercise with tools for unilateral and bilateral hands
- ► Effective training on Activities of Daily Living (ADL)
- ▶ Plug & play wired sensor
- ► Spring-type support tor resistance and resilience
- Easy disinfection with washable material

## **ADL** Training

or key Door I

Driving wheel

Advanced Software & Technology, Made in Korea