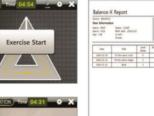

## Report

Cog-Trainer intends to train your upper limb through diverse and exciting biofeedback games.