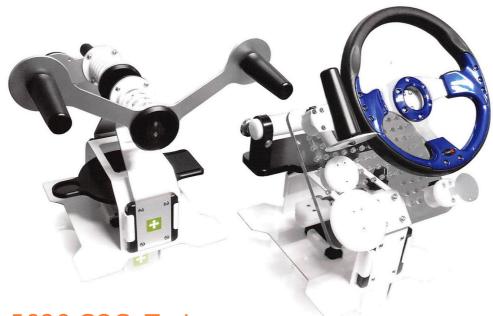

## Advanced Interactive Upper Limb Rehabilitation

AP-5828 COG-Trainer

COG-Trainer is an advanced, interactive upper limb rehabilitation concept. A complete system, which combines full range of sensor-equipped hardware with virtual reality software. After initial Range of Motion (ROM) measurement, patients are guided through individually adapted, interactive rehabilitation exercises, which simulate activities of daily living (ADL). Biofeedback programme accelerates rehabilitation speed and cognitive function. Software includes a comprehensive reporting feature for easy tracking of patient's progress.

#### **Exerciser features**

- Cognitive exercise with tools for unilateral and bilateral hands
- ► Effective training on Activities of Daily Living (ADL)
- ▶ Plug & play wired sensor
- ► Spring-type support tor resistance and resilience
- Easy disinfection with washable material

## **ADL** Training

or key Door I

Driving wheel

Advanced Software & Technology, Made in Korea