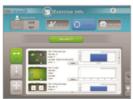

#### Software features

- Exercise for every direction
- ▶ Evaluation of a patient's ROM and Eye-Hand coordination
- ▶ Automatic transfer of a patient's ROM to game setting
- ▶ Progress reports of multiple sessions over time
- Cognitive and Eye-Hand coordination training

## Report

Cog-Trainer intends to train your upper limb through diverse and exciting biofeedback games.